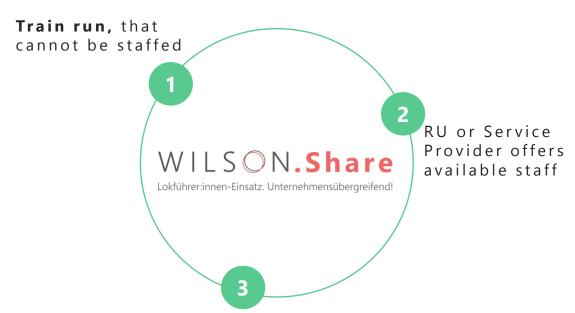

## WILSON. Share enables seamless staff and service sharing while saftey remains paramount

Share-Marketplace und Dispatching conduct matchmaking and service delivery

WILSON.Share is the funding project for the realization of cross-company staff dispatching.

In WILSON, RUs and service providers can already work together today...