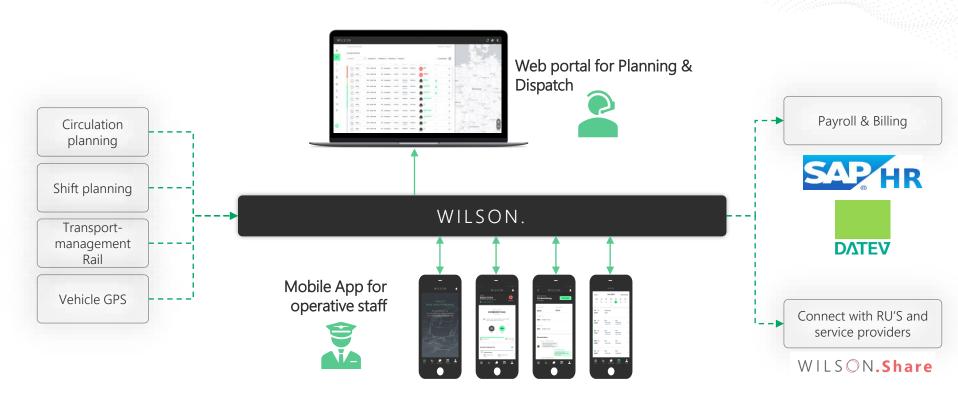

## WILSON. blends in seamlessly into your enterprise architecture or is used stand alone

## WILSON. Share enables seamless staff and service sharing while saftey remains paramount

Share-Marketplace und Dispatching conduct matchmaking and service delivery

WILSON.Share is the funding project for the realization of cross-company staff dispatching.

In WILSON, RUs and service providers can already work together today...