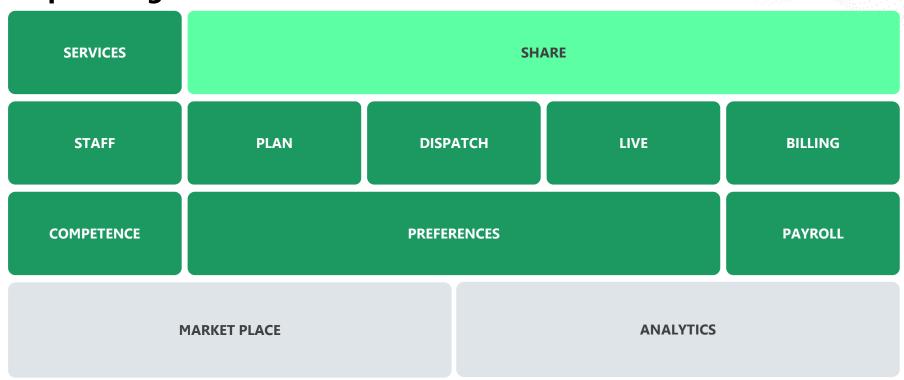

# 12 WILSON modules form the basis for state of the art staff dispatching

### **SHARING**

The fully integrated sharing functionality enables crosscompany staff management.

#### INTELLIGENT

Intelligent functions enable new staffing to be found with one click in a complex volatile environment.

### **SOCIAL**

We enable full integration of employee preferences into planning and scheduling, increasing your attractiveness as an employer.

### COOPERATION & COMPLE-MENTARY CERTIFICATE

Companies and freelancers participating in WILSON. Share are subject to the highest quality standards.

The process, from onboarding to the issuing of complementary certificates, is digital.

#### LIVE SHIFT

Drivers and involved dispatchers are seamlessly connected via WILSON. Share, communication is focussed.

In the event of disruptions and sickness reports, the algorithm helps

#### ANALYTICS

Where are my drivers deployed and how do deployment efficiency, salary and employee satisfaction change in the company?

### MARKETPLACE

Services that cannot be filled or a guest ride that could be used more efficiently?

The WILSON.Share marketplace brings services and drivers together across company boundaries and automatically checks qualifications and availability.

#### BILLING & PAYROLL

After completion of shift and service, the automatic handling of salary and benefits takes place on the basis of working hours and billing rates