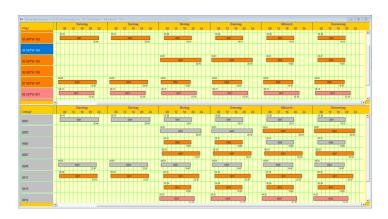

Rail passengers have been warned to prepare for "significantly disrupted" travel into the New Year amid a wave of industrial unrest sweeping across the country.

CHALLENGES

Planning and disposition are often strongly experience & excel-based!

|                      | Montag                                 | Dienstag                                        | Mittwoch                                                                                                                                                                                                                                                                                                                                                                                                                                                                                                                                                                                                                                                                                                                                                                                                                                                                                                                                                                                                                                                                                                                                                                                                                                                                                                                                                                                                         | Donnerstag             | Freitag           | Montag                  |
|----------------------|----------------------------------------|-------------------------------------------------|------------------------------------------------------------------------------------------------------------------------------------------------------------------------------------------------------------------------------------------------------------------------------------------------------------------------------------------------------------------------------------------------------------------------------------------------------------------------------------------------------------------------------------------------------------------------------------------------------------------------------------------------------------------------------------------------------------------------------------------------------------------------------------------------------------------------------------------------------------------------------------------------------------------------------------------------------------------------------------------------------------------------------------------------------------------------------------------------------------------------------------------------------------------------------------------------------------------------------------------------------------------------------------------------------------------------------------------------------------------------------------------------------------------|------------------------|-------------------|-------------------------|
|                      |                                        |                                                 |                                                                                                                                                                                                                                                                                                                                                                                                                                                                                                                                                                                                                                                                                                                                                                                                                                                                                                                                                                                                                                                                                                                                                                                                                                                                                                                                                                                                                  |                        |                   |                         |
| Berendt Ludwig 661   | usana Garman                           | - Alder (last - Alder)                          | room facilities on the                                                                                                                                                                                                                                                                                                                                                                                                                                                                                                                                                                                                                                                                                                                                                                                                                                                                                                                                                                                                                                                                                                                                                                                                                                                                                                                                                                                           | - 437<br>- 437         | - A f             | - A                     |
| Endres Kurt 660      |                                        | - Mark - M79                                    | (gan/6) (5)46<br>(7)7                                                                                                                                                                                                                                                                                                                                                                                                                                                                                                                                                                                                                                                                                                                                                                                                                                                                                                                                                                                                                                                                                                                                                                                                                                                                                                                                                                                            | - 100 - 100 - 100      | - 1274<br>- 18 1  | - A                     |
| Cramer Christian 665 | Toronto, Migra C.Co                    |                                                 | - Maria - Maria                                                                                                                                                                                                                                                                                                                                                                                                                                                                                                                                                                                                                                                                                                                                                                                                                                                                                                                                                                                                                                                                                                                                                                                                                                                                                                                                                                                                  |                        |                   |                         |
|                      |                                        |                                                 | 217                                                                                                                                                                                                                                                                                                                                                                                                                                                                                                                                                                                                                                                                                                                                                                                                                                                                                                                                                                                                                                                                                                                                                                                                                                                                                                                                                                                                              |                        |                   | _                       |
| Maier Peter 662      | ,                                      | - 81                                            | Sec. 201                                                                                                                                                                                                                                                                                                                                                                                                                                                                                                                                                                                                                                                                                                                                                                                                                                                                                                                                                                                                                                                                                                                                                                                                                                                                                                                                                                                                         | - 100<br>- A7          | - 101<br>- 21     | Francis Sedino Reli 100 |
| Lemper Hans 661      | 5 - 00 - 00 - 00 - 00 - 00 - 00 - 00 - | Ab                                              | - Apolyton - 10°0<br>- 20°                                                                                                                                                                                                                                                                                                                                                                                                                                                                                                                                                                                                                                                                                                                                                                                                                                                                                                                                                                                                                                                                                                                                                                                                                                                                                                                                                                                       | - 17                   | - 41 - 41         | Transplated Earl        |
| Schmitt Aloie 665    |                                        | - 81                                            | non Shimon                                                                                                                                                                                                                                                                                                                                                                                                                                                                                                                                                                                                                                                                                                                                                                                                                                                                                                                                                                                                                                                                                                                                                                                                                                                                                                                                                                                                       | repairs field (1 th    | Francisco Mer     | month MAD Salle         |
|                      |                                        |                                                 |                                                                                                                                                                                                                                                                                                                                                                                                                                                                                                                                                                                                                                                                                                                                                                                                                                                                                                                                                                                                                                                                                                                                                                                                                                                                                                                                                                                                                  |                        |                   |                         |
| Oskelen Mehue 601    | regional Stade (India 1/10)<br>- 201   | - 21<br>- 21                                    | - Sap () - 1000<br>- 311                                                                                                                                                                                                                                                                                                                                                                                                                                                                                                                                                                                                                                                                                                                                                                                                                                                                                                                                                                                                                                                                                                                                                                                                                                                                                                                                                                                         | And 4 1011<br>0.7      | - 31<br>- 31      | resers Mids dad / U     |
| Anders Albert 0024   |                                        |                                                 |                                                                                                                                                                                                                                                                                                                                                                                                                                                                                                                                                                                                                                                                                                                                                                                                                                                                                                                                                                                                                                                                                                                                                                                                                                                                                                                                                                                                                  | - are                  |                   |                         |
|                      |                                        | - Add ( Aug ) ( ( ) ( ) ( ) ( ) ( ) ( ) ( ) ( ) | Si 15 15 17 15 17 15 17 15 17 15 17 15 17 15 17 15 17 15 17 15 17 15 17 15 17 15 17 15 17 15 17 15 17 15 17 15 17 15 17 15 17 15 17 15 17 15 17 15 17 15 17 15 17 15 17 15 17 15 17 15 17 15 17 15 17 15 17 15 17 15 17 15 17 15 17 15 17 15 17 15 17 15 17 15 17 15 17 15 17 15 17 15 17 15 17 15 17 15 17 15 17 15 17 15 17 15 17 15 17 15 17 15 17 15 17 15 17 15 17 15 17 15 17 15 17 15 17 15 17 15 17 15 17 15 17 15 17 15 17 15 17 15 17 15 17 15 17 15 17 15 17 15 17 15 17 15 17 15 17 15 17 15 17 15 17 15 17 15 17 15 17 15 17 15 17 15 17 15 17 15 17 15 17 15 17 15 17 15 17 15 17 15 17 15 17 15 17 15 17 15 17 15 17 15 17 15 17 15 17 15 17 15 17 15 17 15 17 15 17 15 17 15 17 15 17 15 17 15 17 15 17 15 17 15 17 15 17 15 17 15 17 15 17 15 17 15 17 15 17 15 17 15 17 15 17 15 17 15 17 15 17 15 17 15 17 15 17 15 17 15 17 15 17 15 17 15 17 15 17 15 17 15 17 15 17 15 17 15 17 15 17 15 17 15 17 15 17 15 17 15 17 15 17 15 17 15 17 15 17 15 17 15 17 15 17 15 17 15 17 15 17 15 17 15 17 15 17 15 17 15 17 15 17 15 17 15 17 15 17 15 17 15 17 15 17 15 17 15 17 15 17 15 17 15 17 15 17 15 17 15 17 15 17 15 17 15 17 15 17 15 17 15 17 15 17 15 17 15 17 15 17 15 17 15 17 15 17 15 17 15 17 15 17 15 17 15 17 15 17 15 17 15 17 15 17 15 17 15 17 15 17 15 17 15 17 15 17 15 17 15 17 15 17 15 17 15 17 15 17 15 17 15 17 15 17 15 17 15 17 15 17 15 17 15 17 15 17 15 17 15 17 15 1 |                        | - 100 - 100 - 110 | inner Fiblishya (I (II) |
|                      | 77.40 37.70.4                          |                                                 |                                                                                                                                                                                                                                                                                                                                                                                                                                                                                                                                                                                                                                                                                                                                                                                                                                                                                                                                                                                                                                                                                                                                                                                                                                                                                                                                                                                                                  | NAME OF TAXABLE PARTY. |                   |                         |