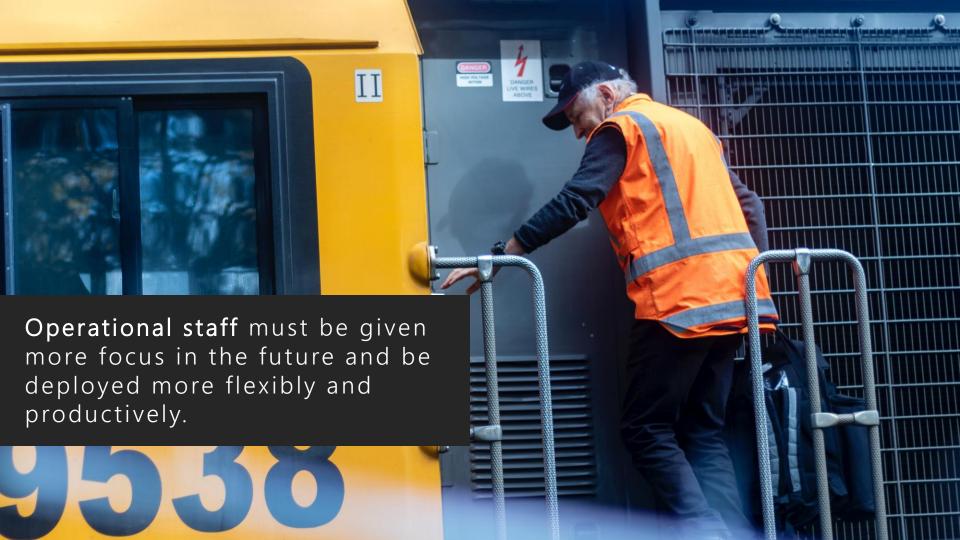

## Early retirement 'driving skills shortage'

Terry Murden, Editor | April 12, 2023

Across Europe, operational staff is becoming increasingly scarce - especially in Germany.

Germany: Refugees on track to become train drivers